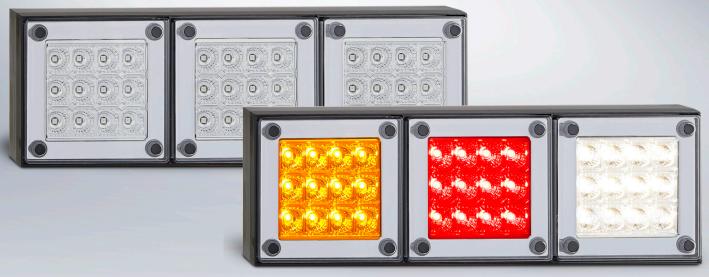

## **280 Tinted Series Rear Combination Lamps**

Part No. 280TARWM - Single Blister

- Tinted Monochrome Lens
- ECE Road Approved
- Voltage Range 12-24 Volt
- Includes Reflex Reflector
- IP67 Water & Dust Proof
- 5 Year Warranty

List Price **\$ 142.15**+gst

| Specificatio | ns                          |
|--------------|-----------------------------|
| Part No      | 280TARWM                    |
| List         | \$142.15                    |
| Barcode      | 9335962108077               |
| Package      | Single Blister              |
| Function     | Stop/Tail/Indicator/Reverse |
| Approvals    | ECE Approved                |
| LEDs         | 36                          |
| Voltage      | 12-24 Multivolt             |
| Warranty     | 5 Year Warranty             |
| Cable        | 1200cm                      |
| Lens         | PMMA                        |
| Base         | ABS                         |