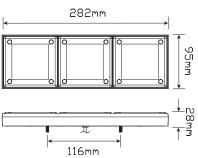

## **280 Tinted Series Rear Combination Lamps**

Part No. 280TARWM - Single Blister

- Tinted Monochrome Lens
- ECE Road Approved
- Voltage Range 12-24 Volt
- Includes Reflex Reflector
- IP67 Water & Dust Proof
- 5 Year Warranty

List Price **\$ 142.15**+gst

| Specificatio | ns                          |
|--------------|-----------------------------|
| Part No      | 280TARWM                    |
| List         | \$142.15                    |
| Barcode      | 9335962108077               |
| Package      | Single Blister              |
| Function     | Stop/Tail/Indicator/Reverse |
| Approvals    | ECE Approved                |
| LEDs         | 36                          |
| Voltage      | 12-24 Multivolt             |
| Warranty     | 5 Year Warranty             |
| Cable        | 1200cm                      |
| Lens         | PMMA                        |
| Base         | ABS                         |